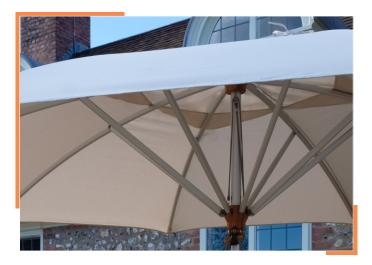

## FRAMES

Tradewinds Crescent parasol frames feature aluminium poles and struts, supported by hand-crafted wooden hubs.

The frames are assembled with stainless steel brackets and bolts to allow for the easy installation of new component parts, should there be any breakages or damage at any stage throughout the parasol's lifespan.