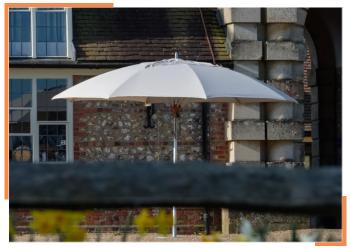

## CANOPIES

Long lasting, durable canopies are woven from Teflon coated solution dyed polyester featuring a three year anti-fade warranty. All pockets are reinforced with heavy duty PVC. A large air vent is designed to provide additional stability in windy conditions. Canopies are easily removable and 100% washable.