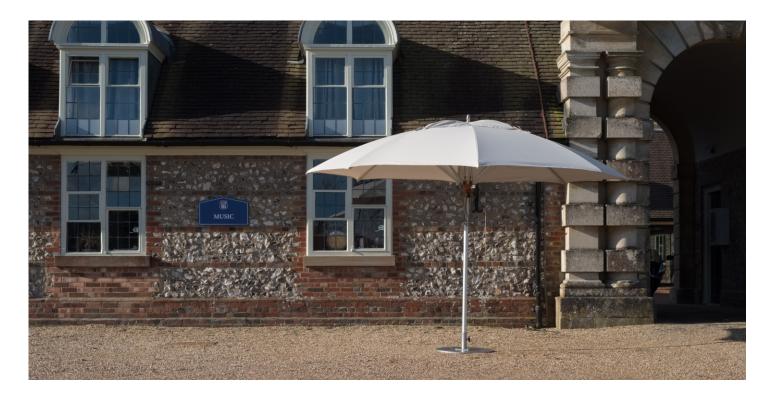

# TRADEWINDS CRESCENT PARASOL

The latest addition to the Tradewinds parasol range - the Tradewinds Crescent centre post parasol offers both style and functionality in a new form. Featuring sweeping curves and eyecatching canopies, available in a variety of over twenty colour options, this parasol has fast become a world-leading choice as a shade solution.

Designed to grace both commercial and residential spaces, the Tradewinds Crescent is ideal for restaurants, cafes, hotel terraces and gardens.

Blending style with strength, high quality materials and workmanship ensure that Tradewinds parasols remain the number one choice for discerning customers.