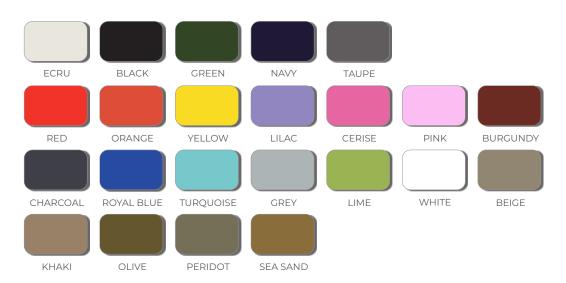

# TRADEWINDS CRESCENT PARASOL

The latest addition to the Tradewinds parasol range - the Tradewinds Crescent centre post parasol offers both style and functionality in a new form. Featuring sweeping curves and eyecatching canopies, available in a variety of over twenty colour options, this parasol has fast become a world-leading choice as a shade solution.

NOTE: Colours shown here offer an approximation of their actual real-life counterparts, as screen and print settings on different computers cannot accurately reproduce some colour values.