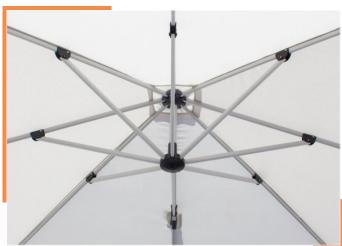

## **FRAMES**

Tradewinds Cantilever parasol frames feature aluminium poles and struts, with an easy-to-use cantilever mechanism to open and close the canopy.

The frames are assembled with stainless steel brackets and bolts to allow for the easy installation of new component parts, should there be any breakages or damage at any stage throughout the parasol's lifespan.