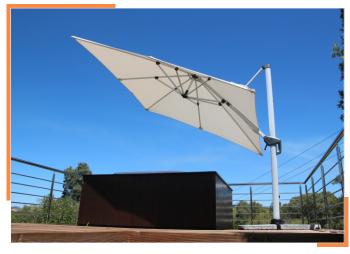

## **FRAMES**

Tradewinds Cantilever parasol frames feature aluminium poles and struts, with an easy-to-use cantilever mechanism to open and close the canopy.

The frames are assembled with stainless steel brackets and bolts to allow for the easy installation of new component parts, should there be any breakages or damage at any stage throughout the parasol's lifespan.