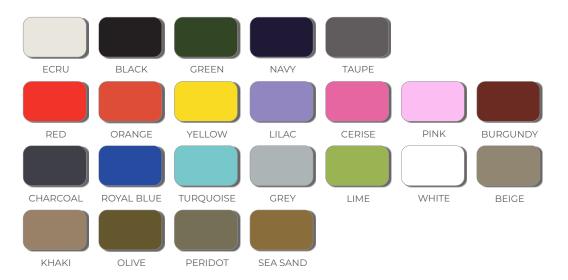

This parasol is available in a wide range of colours, ensuring design and decor can be complemented with perfect ease. The Tradewinds Cantilever is suitable for both commercial and residential spaces, such as hotel terraces, al-fresco dining areas and residential gardens.

NOTE: Colours shown here offer an approximation of their actual real-life counterparts, as screen and print settings on different computers cannot accurately reproduce some colour values.