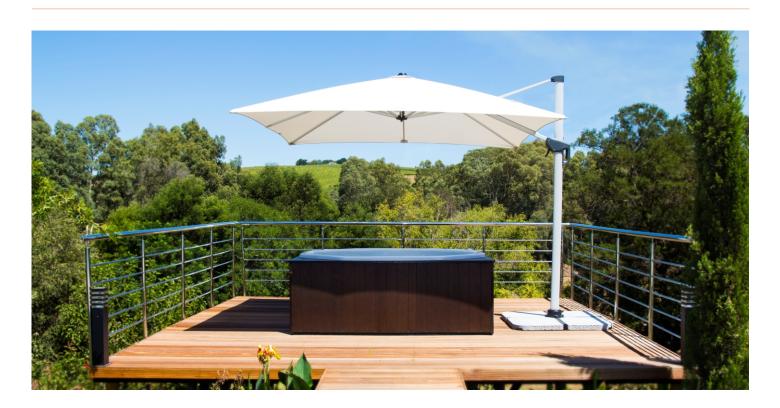

## TRADEWINDS CANTILEVER PARASOL

The Tradewinds cantilever parasol brings aesthetic appeal in a functional design. The side-post, cantilever frame keeps shelter and shade from the sun over your outdoor area without the intrusion of a centre pole.

This parasol is available in a wide range of colours, ensuring design and decor can be complemented with perfect ease. The Tradewinds Cantilever is suitable for both commercial and residential spaces, such as hotel terraces, al-fresco dining areas and residential gardens.

Using strong, high quality materials and workmanship, the Tradewinds Cantilever is the perfect choice to provide a long-lasting, shade solution.

- CONVENIENT SIDE-POST DESIGN
- UPF50+PROTECTION
- STRONG ALUMINIUM FRAME
- EASYTO SET UP & TAKE DOWN